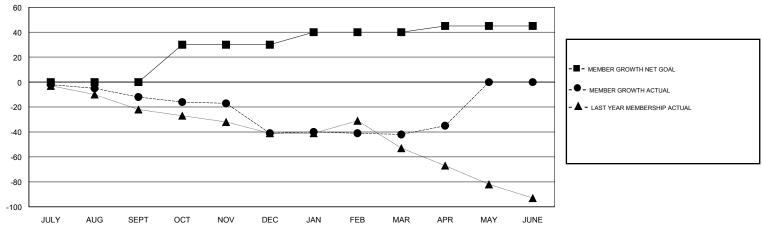

## LOCATION SASKATCHEWAN

GMT CA

| Clubs<br>RESULTS FOR 2018-2019 |   |   |   | Members<br>RESULTS FOR 2018-2019 |    |    |    |
|--------------------------------|---|---|---|----------------------------------|----|----|----|
|                                |   |   |   |                                  |    |    |    |
| JULY/AUG/SEPT                  | 0 | 0 | 0 | JULY/AUG/SEPT                    | 0  | 19 | 19 |
| OCT/NOV/DEC                    | 1 | 0 | 0 | OCT/NOV/DEC                      | 30 | 25 | 52 |
| JAN/FEB/MAR                    | 0 | 0 | 0 | JAN/FEB/MAR                      | 10 | 16 | 17 |
| APR/MAY/JUNE                   | 0 | 0 | 0 | APR/MAY/JUNE                     | 5  | 10 | 3  |